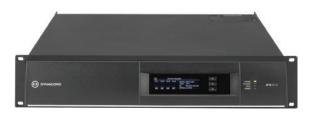

#### **ELECTRO-VOICE | LOUDSPEAKERS**

24x X2i-212 (mains)

8x X12i-128 (subs)

#### **DYNACORD | AMPLIFIERS**

4x IPX 20:4 (mains)

2x IPX 20:4 (subs)

The X-Line Advance Install series offers 20 different model options to suit the needs of any application. The X2i-212 and X1i-212 12" two-way line array elements are available with 90° and 120° horizontal coverage patterns, in black or white finishes.