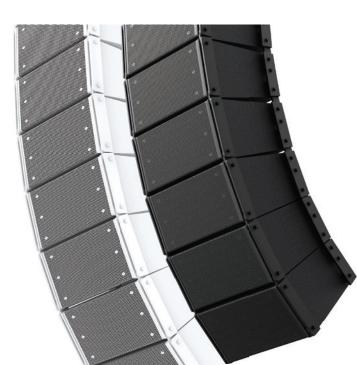

#### **ELECTRO-VOICE | LOUDSPEAKERS**

24x X2i-212 (mains)

8x X12i-128 (subs)

#### **DYNACORD | AMPLIFIERS**

4x IPX 20:4 (mains)

2x IPX 20:4 (subs)

The X-Line Advance Install series offers 20 different model options to suit the needs of any application. The X2i-212 and X1i-212 12" two-way line array elements are available with 90° and 120° horizontal coverage patterns, in black or white finishes.

All models incorporate superior EV-engineered transducers, crossovers and patented waveguide components.

Their lightweight and highly efficient two-way designs outperform many larger and heavier three-way systems, providing high SPL capability, extended HF response and linear LF output for more performance than previously possible from cabinets of this size.

The matching X12i-128 double 18" subwoofer is available for matching low-frequency support.