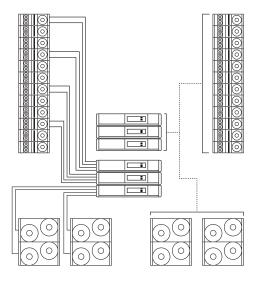

### System overview

The X-Line Advance Install series offers exceptional sound quality, precision coverage and proven reliability in an elegant and easy-to-use package.

### System benefits

Visually compact system, but with a lot of output power.

Even coverage throughout the audience area.

Fully Dante-networked system allows IPX amplifiers to seamlessly operate with additional audio equipment.

SONICUE sound system software offers quick and intuitive system set-up, tuning and operation.

Easily save and recall presets to ensure consistency, regardless of which staff members are on duty.

#### **ELECTRO-VOICE | LOUDSPEAKERS**

24x X2i-212 (mains)

8x X12i-128 (subs)

#### **DYNACORD | AMPLIFIERS**

4x IPX 20:4 (mains)

2x IPX 20:4 (subs)

The X-Line Advance Install series offers 20 different model options to suit the needs of any application. The X2i-212 and X1i-212 12" two-way line array elements are available with 90° and 120° horizontal coverage patterns, in black or white finishes.