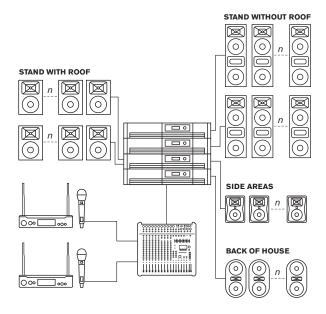

## SMALL SIZE SOCCER STADIUM

SYSTEM EXAMPLE FOR A SMALL, REGIONAL STADIUM WITH ONE STAND (TYPICAL 5,000 SEATS)

#### System overview

Weatherized Sx series loudspeakers, driven by C series 2-channel DSP amplifiers, provide full-range coverage for the crowd. The entire system is easily configured with SONICUE software.

#### **ELECTRO-VOICE | LOUDSPEAKERS**

Sx300PI for small stand with roof (mounted on the roof)

Sx600PIX for other stands without roof (mounted on lamp poles)

EVID C4.2 (back of house)

Zx1i100t (for side areas)

**DYNACORD | AMPLIFIERS** 

C3600-FDi for Sx300PI

C3600-FDi (100V direct drive) for Sx600PIX

C3600-FDi (100V direct drive) for EVID C & Zxi100T

CMS1000

RE3-RE420